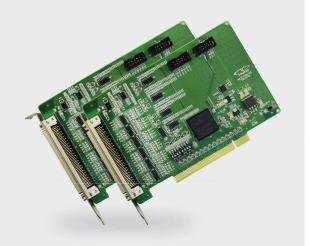

# 12轴经济型运动控制卡

12 Axis Economic Motion Control Card

MCC1C00

"

#### 产品概述

MCC1C00是基于PCI总线的脉冲式运动控制卡,可控制多达12个步进电机或伺服电机。其核心由FPGA单芯片构成,具有即插即用、硬件直线插补、S型速度控制曲线等功能。位置指令可用单脉冲(脉冲+方向)或双脉冲(CW脉冲+CCW脉冲)方式输出。

MCC1C00是研控自动化推出的编程简单,功能丰富的经济型点位运动控制卡。它广泛适用于半导体加工和测试设备,电子测试设备,医疗测试设备,包装设备等。